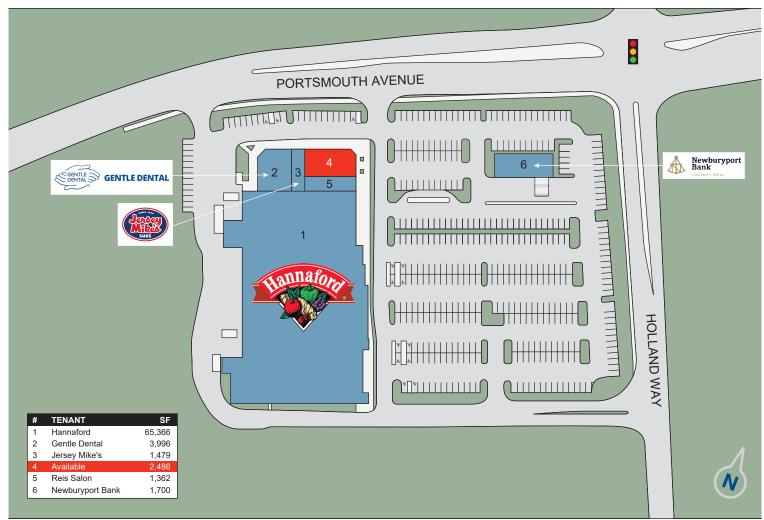

### **Property Information**

**Address:** 141 Portsmouth

Avenue Exeter, NH

**Available:** 2,486 +/- SF

**Total SF:** 75,230 +/- SF

Land Area: 8.9 +/- Acres

Parking Spaces: 416 +/- spaces

Parking Ratio: 5.53 per 1,000 SF

#### **Trade Area Demographics**

 3 Mile
 5 Mile
 10 Mile

 Population:
 20,055
 34,942
 141,184

 Avg. HH Income
 \$125,634
 \$134,595
 \$122,585

141 Portsmouth Avenue is a multi-tenant shopping center anchored by Hannaford Supermarket. This community shopping center is located in the center of the Exeter/Stratham retail district, which is home to many national and local retailers. In addition to the large format supermarket, there are several small shop retailers in the shopping center. Current tenants include Hannaford Supermarket, Newburyport Bank, Gentle Dental, Jersey Mike's, and Reis Salon. Situated at a lighted intersection, this shopping center is an excellent option for a retailer looking for maximum exposure to traffic on Portsmouth Avenue with close proximity to exit 11 on RT 101.