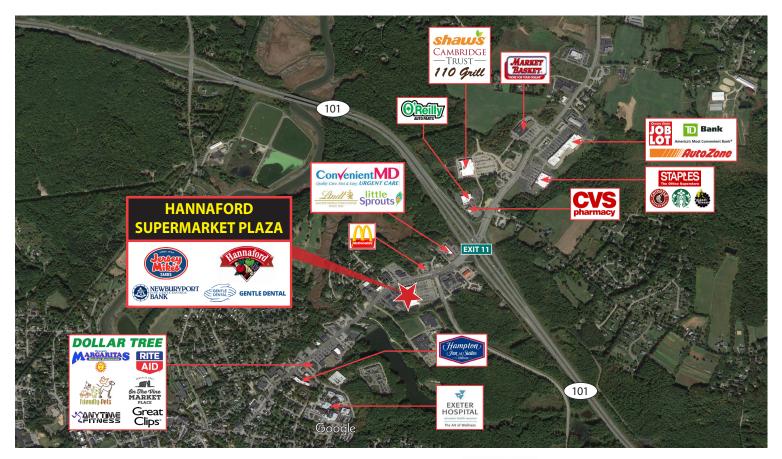

#### **Trade Area Demographics**

 3 Mile
 5 Mile
 10 Mile

 Population:
 20,055
 34,942
 141,184

 Avg. HH Income
 \$125,634
 \$134,595
 \$122,585

141 Portsmouth Avenue is a multi-tenant shopping center anchored by Hannaford Supermarket. This community shopping center is located in the center of the Exeter/Stratham retail district, which is home to many national and local retailers. In addition to the large format supermarket, there are several small shop retailers in the shopping center. Current tenants include Hannaford Supermarket, Newburyport Bank, Gentle Dental, Jersey Mike's, and Reis Salon. Situated at a lighted intersection, this shopping center is an excellent option for a retailer looking for maximum exposure to traffic on Portsmouth Avenue with close proximity to exit 11 on RT 101.